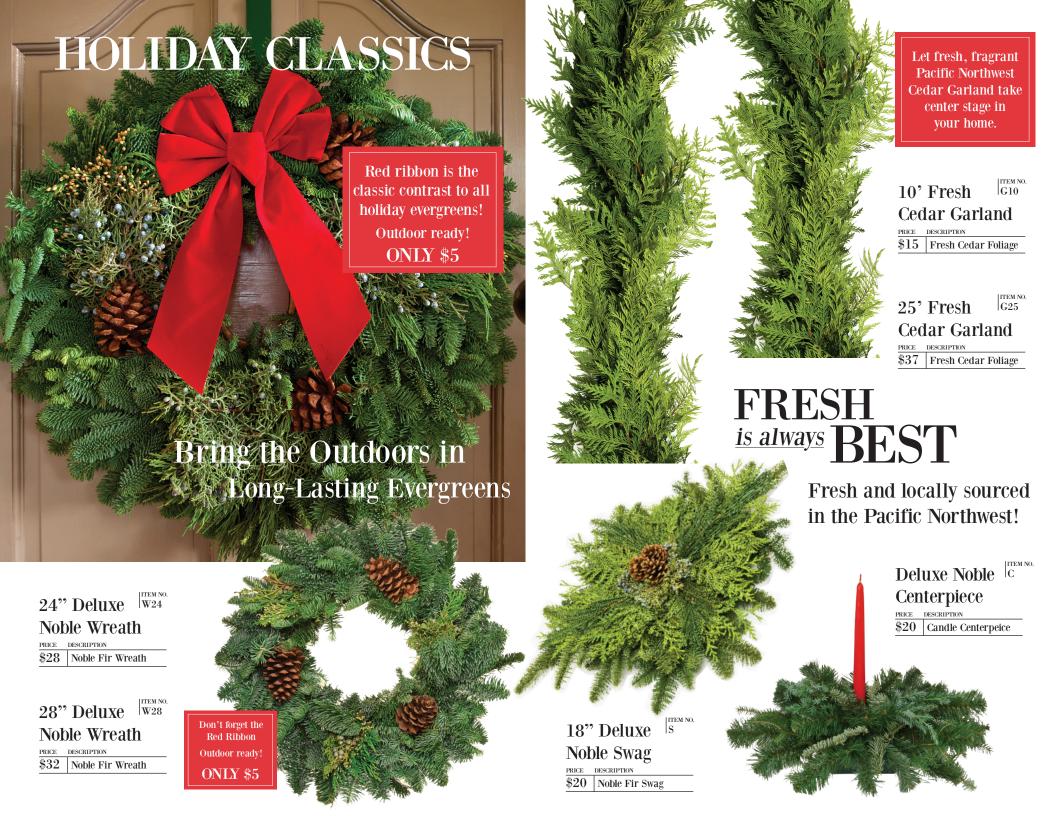

This year we're offering outstanding holiday poinsettias in red, pink and white as well as Northwest-grown wreaths, swags, garland and centerpieces. All of our products will be offered at a reduced cost for you to sell as a fundraiser. We do this by offering each product at a wholesale cost. Enclosed behind this letter is our wholesale price list, steps for success, and a final order form for you to submit with your groups totals. In addition to that information, we've included our sales brochure that you will be using when selling product to your friends, family, and other contacts. The back side of that brochure includes a order form so that each person in your group can organize their orders using one tool.

## STADIUM FLOWERS WHOLESALE PRICING

All products are offered at a reduced price for you to sell as a fundraiser. The price allows for a mark up making you <u>up to a 50% profit on most</u> items.

|            | ITEM        | COST    | SELL FOR | YOU MAKE |
|------------|-------------|---------|----------|----------|
|            | 6" Red      | \$7.50  | \$15.00  | \$7.50   |
|            | 8" Red      | \$16.50 | \$33.00  | \$16.50  |
| IIA        | 10" Red     | \$22.50 | \$45.00  | \$22.50  |
| POINSETTIA | 6" White    | \$7.50  | \$15.00  | \$7.50   |
| SNIC       | 8" White    | \$16.50 | \$33.00  | \$16.50  |
| PO         | 10" White   | \$22.50 | \$45.00  | \$22.50  |
|            | 6" Pink     | \$7.50  | \$15.00  | \$7.50   |
|            | 8" Pink     | \$16.50 | \$33.00  | \$16.50  |
|            | 10" Pink    | \$22.50 | \$45.00  | \$22.50  |
|            | 24" Wreath  | \$14.00 | \$28.00  | \$14.00  |
| SNS        | 28" Wreath  | \$16.00 | \$32.00  | \$16.00  |
| EVERGREENS | 10' Garland | \$10.00 | \$15.00  | \$5.00   |
|            | 25' Garland | \$25.00 | \$37.00  | \$12.00  |
|            | Swag        | \$10.00 | \$20.00  | \$10.00  |
|            | Centerpiece | \$10.00 | \$10.00  | \$10.00  |
|            | Red Bow     | \$2.50  | \$5.00   | \$2.50   |